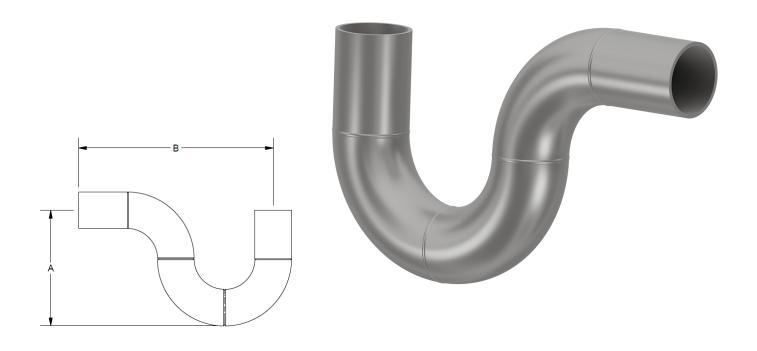

### TYPICAL PROFILE OF A FOODSAFE P-TRAP

# **MEASUREMENTS**

| DESCRIPTION                       | PART NO.   | PIPE SCHEDULE | A [IN] | B [IN] |
|-----------------------------------|------------|---------------|--------|--------|
| P-TRAP WITH 4" PIPE, SCHEDULE 10  | PTRAP-54A  | 10            | 14.25  | 24     |
| P-TRAP WITH 4" PIPE, SCHEDULE 40  | PTRAP-54   | 40            | 14.25  | 24     |
| P-TRAP WITH 6" PIPE, SCHEDULE 10  | PTRAP-56A  | 10            | 21.31  | 33     |
| P-TRAP WITH 6" PIPE, SCHEDULE 40  | PTRAP-56   | 40            | 21.31  | 33     |
| P-TRAP WITH 8" PIPE, SCHEDULE 10  | PTRAP-58A  | 10            | 28.31  | 42     |
| P-TRAP WITH 8" PIPE, SCHEDULE 40  | PTRAP-58   | 40            | 28.31  | 42     |
| P-TRAP WITH 10" PIPE, SCHEDULE 10 | PTRAP-510A | 10            | 35.37  | 51     |
| P-TRAP WITH 10" PIPE, SCHEDULE 40 | PTRAP-510  | 40            | 35.37  | 51     |
| P-TRAP WITH 12" PIPE, SCHEDULE 10 | PTRAP-512A | 10            | 42.37  | 60     |
| P-TRAP WITH 12" PIPE, SCHEDULE 40 | PTRAP-512  | 40            | 42.37  | 60     |